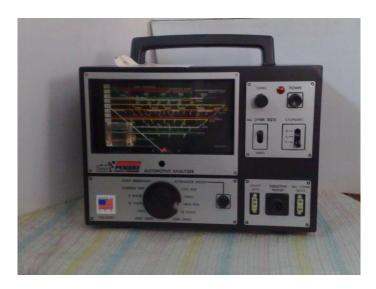

### **Description:**

- : The Big 7 Inch Wide meter contains eleven direct readings
- : Color-coded Scales
- : Good/Bad/ Open/ Point resistant Scales
- : Alternator Diode Scales
- : 200 1000 RPM & 1000 6000 RPM
- : 20 70 Degrees Dwell
- : 0 16 Volts
- : 0 50 Ohms, 0 250 K ohms
- : 0 250 Amps, 0 32 Volts & 0 3 Volts
- : Direct RPM & Dwell reading on 4, 6, 8 –cylinder engines

In addition, an ignition test Light indicates electrical opens in the secondary ignition circuit. A special magnifying bar on the meter face simplifies reading of all scales. Simply slide the magnifier to the correct position to highlight the exact portion of the meter scale in use.

The meter is also equipped with a zero adjustment screw that allows mechanically adjustment of the meter needle. When necessary, Rotate the screw on the meter front with a small screwdriver until the meter needle is at exact "0" on the 16 volts scale.